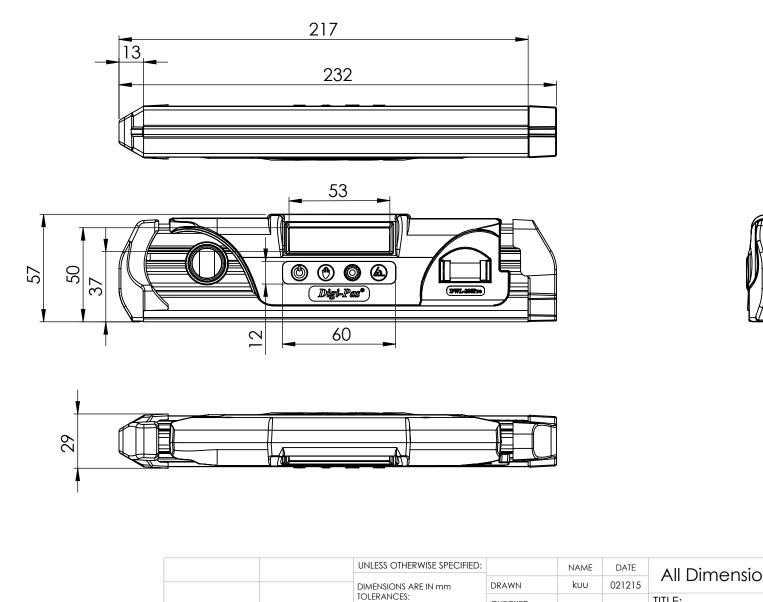

|                                                                                                                                                                                           |             |         | UNLESS OTHERWISE SPECIFIED:                                                                                                    | _         | NAME | DATE       | All Dimension in mm         |              |          |                 |
|-------------------------------------------------------------------------------------------------------------------------------------------------------------------------------------------|-------------|---------|--------------------------------------------------------------------------------------------------------------------------------|-----------|------|------------|-----------------------------|--------------|----------|-----------------|
| PROPRIETARY AND CONFIDENTIAL THE INFORMATION CONTAINED IN THIS DRAWING IS THE SOLE PROPERTY OF JSB Tech PTe Ltd. ANY REPRODUCTION IN PART OR AS A WHOLE WITHOUT THE WRITTEN PERMISSION OF |             |         | DIMENSIONS ARE IN mm TOLERANCES: FRACTIONAL± ANGULAR: MACH± BEND± TWO PLACE DECIMAL± THREE PLACE DECIMAL±  INTERPRET GEOMETRIC | DRAWN     | kuu  | 021215     | All Diffictision in thirt   |              |          |                 |
|                                                                                                                                                                                           |             |         |                                                                                                                                | CHECKED   |      |            | TITLE:                      |              |          |                 |
|                                                                                                                                                                                           |             |         |                                                                                                                                | ENG APPR. |      |            |                             |              |          |                 |
|                                                                                                                                                                                           |             |         |                                                                                                                                | MFG APPR. |      |            | DWL280Pro_Product Dimension |              |          | nsion           |
|                                                                                                                                                                                           |             |         |                                                                                                                                | Q.A.      |      |            |                             |              |          |                 |
|                                                                                                                                                                                           |             |         | TOLERANCING PER:                                                                                                               | COMMENTS: |      |            |                             |              |          |                 |
|                                                                                                                                                                                           |             |         | MATERIAL                                                                                                                       |           |      |            | A 0                         | 0014010501   |          | REV<br><b>∧</b> |
|                                                                                                                                                                                           | NEXT ASSY   | USED ON | FINISH                                                                                                                         |           |      |            | $ \mathbf{A} ^{-20}$        | 2014-01-3501 |          | A               |
| JSB Tech Pte Ltd IS PROHIBITED.                                                                                                                                                           | APPLICATION |         | DO NOT SCALE DRAWING                                                                                                           |           |      | SCALE: 1:1 | WEIGHT: SHEET               |              | T 1 OF 1 |                 |
| 5                                                                                                                                                                                         | 4           |         | 3                                                                                                                              |           |      | 2          |                             | 1            |          |                 |